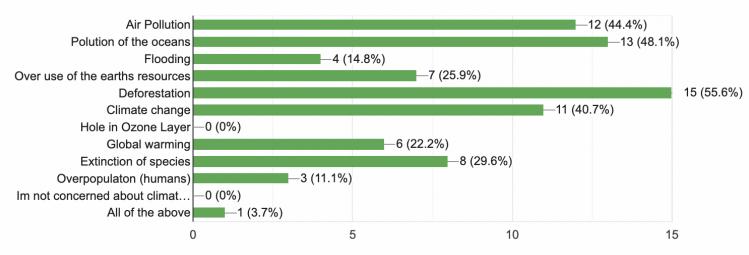

## **JTRS' Employee Environmental Survey Results**

How much do you care about climate change?

Please look at the following list of environmental issues and select the three that concern you the most.