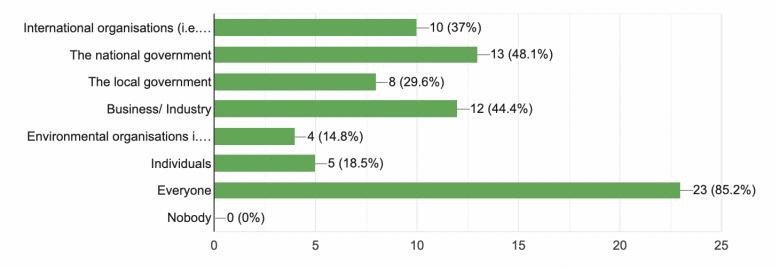

## Who do you think should have the main responsibility for tackling climate change?

Yes

No, but I would like to

Do you support a charity, trust, wildlife organisation re climate change?

27 responses

Climate impacts on you or your family?