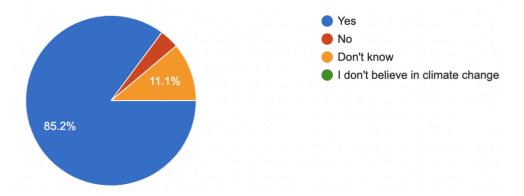

Do you think anything can be done to tackle climate change?

Does JTRS do anything to reduce the companies carbon footprint?