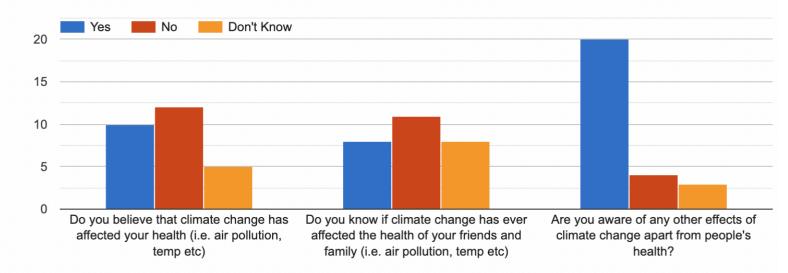

Do you think anything can be done to tackle climate change?

Does JTRS do anything to reduce the companies carbon footprint?