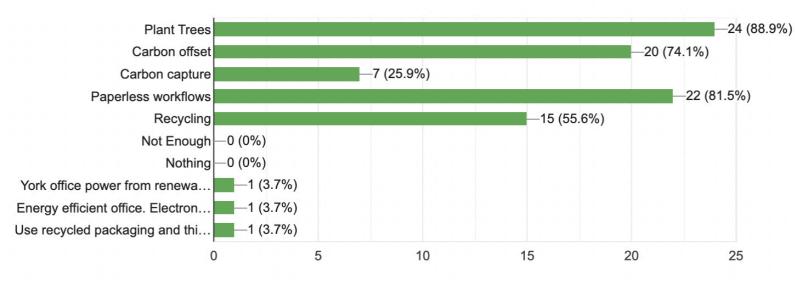

## What do you think JTRS actively does to help the environment?

27 responses

Would you like to volunteer in the JTRS Climate change (i.e. planting trees?

In the workplace is a climate policy and action plan important to you?